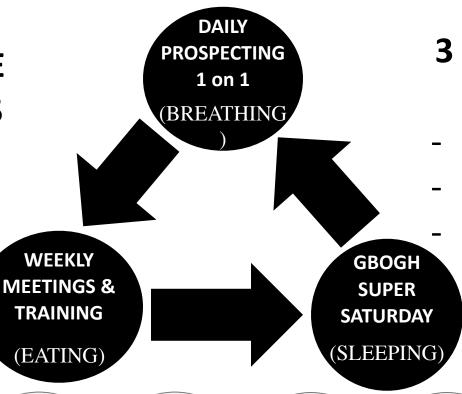

# 3 IMPORTANT LIFE CYCLE FUNCTIONS

- BREATHING
  - EATING
  - SLEEPING

## 3 IMPORTANT BUSINESS LIFE CYCLE FUNCTIONS

Daily Prospecting

Weekly Webinar/Training

**FSS Quarterly** 

Ray Kroc
Sold the **DREAM**not the hamburger!